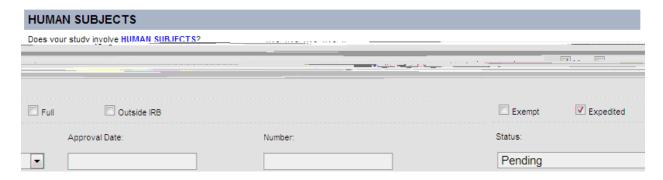

Radioactive Materials, the Status (approved, closed, exempt, pending), the Approval Date and Number.

Human Subjects (Exempt, Expedited, Full, Outside IRB), the Status (approved, closed, exempt, pending), the Approval Date, and Number.