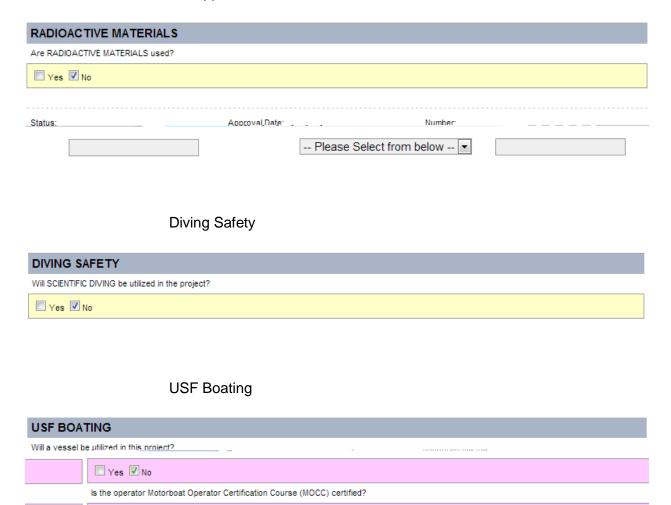

Radioactive Materials, the Status (approved, closed, exempt, pending), the Approval Date and Number.

Human Subjects (Exempt, Expedited, Full, Outside IRB), the Status (approved, closed, exempt, pending), the Approval Date, and Number.

Laboratory Animals, the Status (approved, closed, exempt, pending), the Approval Date, and IACUC number. Also indicate whether or not animal data will be used to support a FDA submission.

Conflicts of Interests, Outside Activity, and Nepotism