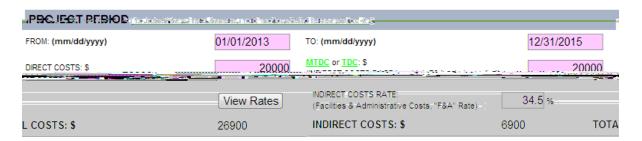

### **Project Budget**

Year One Budget Period - Enter the budget information for the Initial Budget Period including the start and end dates of the initial budget period, the <u>direct costs</u> (rounded to the nearest dollar), the <u>modified total direct cost</u> (MTDC) or the <u>total direct costs</u> (TDC), and the <u>Indirect Cost (F&A) Rate</u>. To determine what amount to use for MTDC or TDC, please refer to the <u>Facilities and Administrative Cost Rates</u> under "Base." The green "View Rates" button provides a link to a chart with the indirect cost rates.

Project Period - Enter the budget information for the Project Period including the start and end dates of the entire project period, the direct costs (rounded to the nearest dollar), the MTDC or TDC, and the Indirect Cost Rate. If no indirect costs are allowed, enter a zero in the indirect cost box.

Once all fields have been completed, click the "Calculate Costs" button. the indirect cost and total cost should match the proposal budget.

Indicate whether or not full indirect costs are being requested. To determine the full indirect cost rate for the project type and funding source, refer to the <u>Facilities</u> and <u>Administrative Cost Rates</u>. If full indirect costs are not requested, indicate why. Click "Save and Continue."