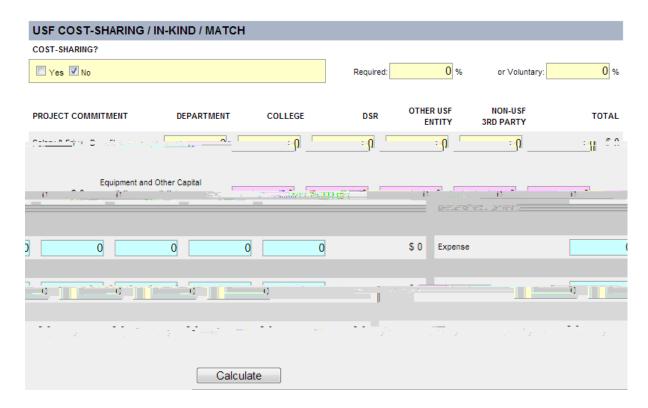

Once all fields have been completed, click the "Calculate Costs" button. the indirect cost and total cost should match the proposal budget.

Indicate whether or not full indirect costs are being requested. To determine the full indirect cost rate for the project type and funding source, refer to the <u>Facilities</u> and <u>Administrative Cost Rates</u>. If full indirect costs are not requested, indicate why. Click "Save and Continue."

Once all fields have been completed for the first distribution, click the "Add F&A" button. Repeat the steps for each

Click "Calculate Totals" to populate the totals fields and verify them against the budget. Then click "Save and Continue."