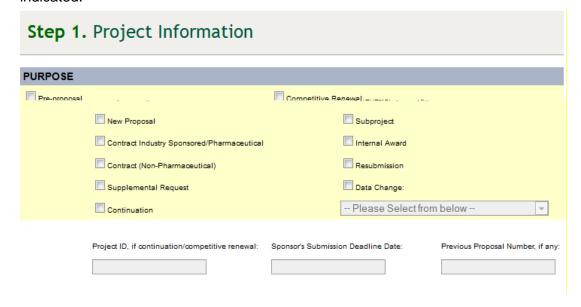

## **Enter Project Information:**

Select the purpose of the Internal Form.

Provide the FAST Project ID (Account Number), if continuation; Sponsor Deadline Date (if applicable), and Previous Proposal number (if any) in the boxes indicated.