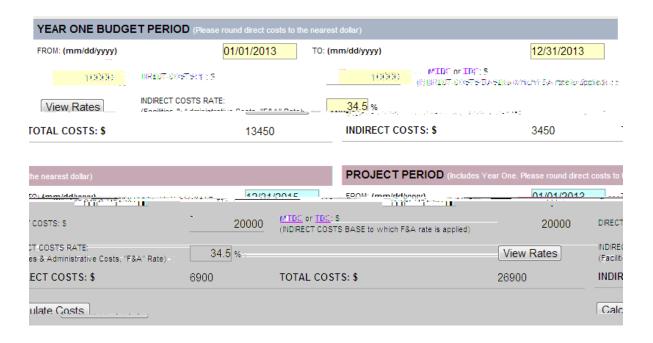

### **Project Budget**

Year One Budget Period - Enter the budget information for the Initial Budget Period including the start and end dates of the initial budget period, the <u>direct costs</u> (rounded to the nearest dollar), the <u>modified total direct cost</u> (MTDC) or the <u>total direct costs</u> (TDC), and the <u>Indirect Cost (F&A) Rate</u>. To determine what amount to use for MTDC or TDC, please refer to the <u>Facilities and Administrative Cost Rates</u> under "Base." The green "View Rates" button provides a link to a chart with the indirect cost rates.

Project Period - Enter the budget information for the Project Period including the start and end dates of the entire project period, the direct costs (rounded to the nearest dollar), the MTDC or TDC, and the Indirect Cost Rate. If no indirect costs are allowed, enter a zero in the indirect cost box.

Once all fields have been completed, click the "Calculate Costs" button. the indirect cost and total cost should match the proposal budget.

Indicate whether or not full indirect costs are being requested. To determine the full indirect cost rate for the project type and funding source, refer to the <u>Facilities</u> and <u>Administrative Cost Rates</u>. If full indirect costs are not requested, indicate why. Click "Save and Continue."