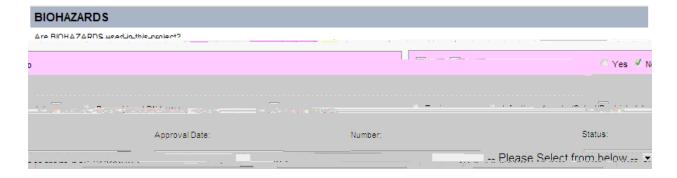

## Only the PI can fill out this section.

Indicate if this project involves:

Biohazards (Toxins, Infectious Agents, Recombinant DNA), the Status (approved, closed, exempt, pending), the Approval Date, and Number.