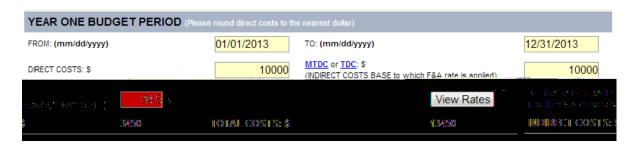

### **Project Budget**

Year One Budget Period - Enter the budget information for the Initial Budget Period including the start and end dates of the initial budget period, the <u>direct costs</u> (rounded to the nearest dollar), the <u>modified total direct cost</u> (MTDC) or the <u>total direct costs</u> (TDC), and the <u>Indirect Cost (F&A) Rate</u>. To determine what amount to use for MTDC or TDC, please refer to the <u>Facilities and Administrative Cost Rates</u> under "Base." The green "View Rates" button provides a link to a chart with the indirect cost rates.