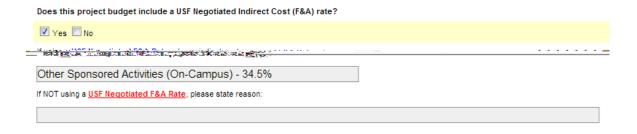

Once all fields have been completed, click the "Calculate Costs" button. the indirect cost and total cost should match the proposal budget.

Indicate whether or not full indirect costs are being requested. To determine the full indirect cost rate for the project type and funding source, refer to the <u>Facilities</u> and <u>Administrative Cost Rates</u>. If full indirect costs are not requested, indicate why. Click "Save and Continue."