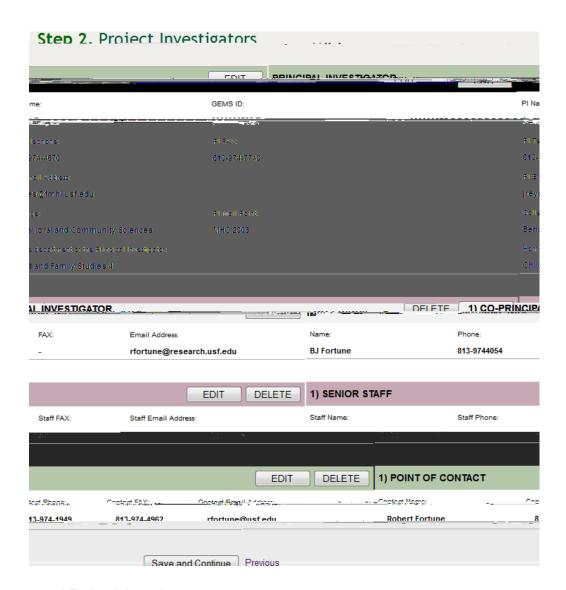

Enter Project Investigators (CRAN Level only – this is auto-populated for PIs)

Add the Principal Investigator by clicking  $g \in ck$ 

If there are Co-Pls, Co-Investigators, or Senior Staff (<u>Key Personnel</u>), select the option under "Project Investigators" located on the column on the left side of the screen.

Co-PIs can be added by GEMS ID (Employee ID) or USF email address. Click "Add Co-PI."

Review, select their role, and click "Confirm."

A confirmation message is displayed.

Sponsor and Federal Awards